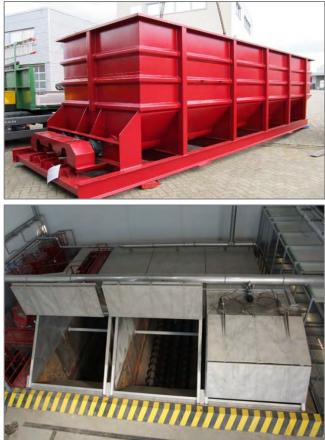

nit

5m3 / hour Skid Unit





### **STORAGE & HANDLING SOLUTIONS #1**

Bins

#### **Function:**

Bins to handle: Food waste (wet, dry or both), Manure, Digestate, Straw Agricultural waste (whole or cut), Animal by products (from intestines to whole animals) and much more!

#### **Bin Range**

•  $10 \text{ m}^3 / 15 \text{ m}^3 / 26 \text{ m}^3 / 30 \text{ m}^3 / 40 \text{ m}^3 / 50 \text{ m}^3 / 80 \text{ m}^3 / 100 \text{ m}^3 / 150 \text{ m}^3.$ 

#### Additional options are:

- Custom engineering for every purpose
- High quality
- Carbon, ST52 & Stainless-steel
- Above or sunk into the ground
- Hydraulically controlled bin lids
- Splash shields
- Air ventilation connection holes
- Draining systems
- Mixers
- Heated coils
- Loading cells
- 1 to 4 bottom conveyors in several sizes







### **BINS - REFERENCE #1**



### **BINS - OTHER REFERENCES**



### **STORAGE & HANDLING SOLUTIONS #3**

# Conveyors

#### **Function:**

Conveyors to transport many material types: Food waste (wet, dry or both), Manure, Digestate, Straw Agricultural waste (whole or cut), Animal byproducts (from intestines to whole animals) and much more.

#### Conveyor range:

Diameters: 225 / 300 / 400 / 500 / 600 + options Keyhole

#### Otter options:

- Shaft or shaftless
- Ware plates in different material types:
  - o Carbon
  - o Stainless
- Carbon, stainless or ST52 (all is possible)
- Easy opening covers
- Safety discharge boxes
- Different engine types possible
- Draining system / perforation
- Heated coil/shaft or trough













Galileistraat 32 1704 SE Heerhugowaard The Netherlands

#