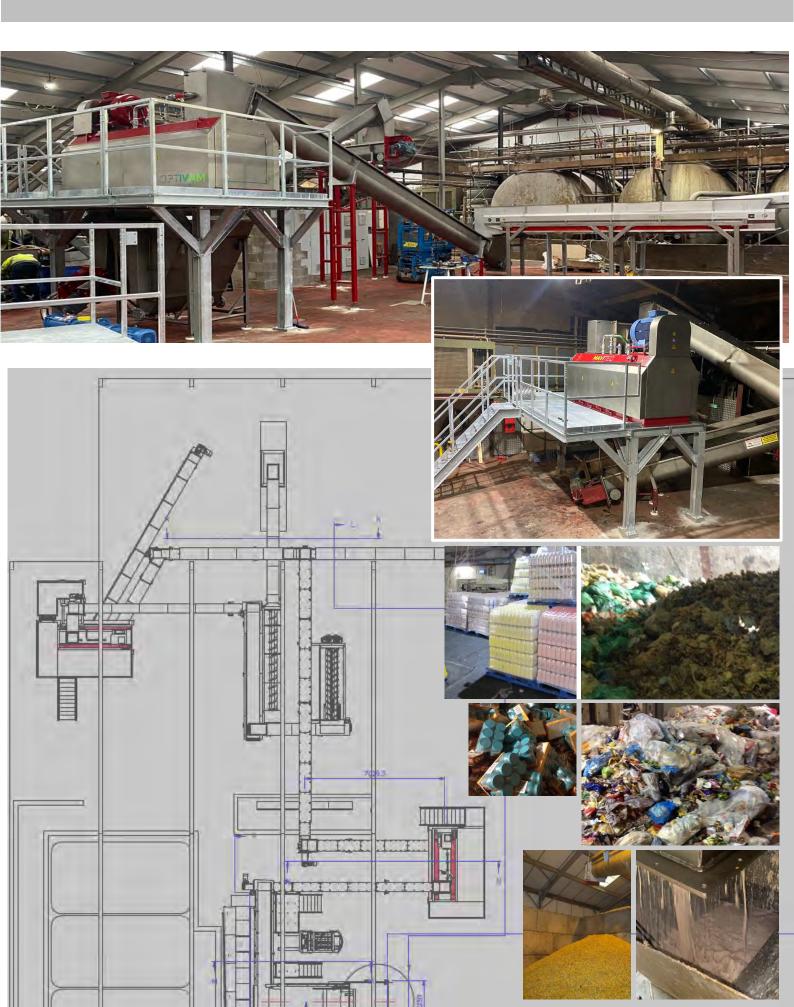

ges (can), Cigarettes, Insecticides, Sauces, Yogurt, Biscuits, Coffee, Soups, Coleslaw, Detergents, Pasta, Sugar, Potato Gratin, Plastic Bottles, Sandwiches, and many more.









# PADDLE DEPACKER LINE - POLAND



# PADDLE DEPACKER LINE (Wet & Dry) - ROMANIA



# PADDLE DEPACKER LINE (Organic Conveyor) - FRANCE



# **PADDLE DEPACKER LINE - SPAIN**



# **PADDLE DEPACKER LINE - SPAIN**



### PADDLE DEPACKER LINE - POLAND



# PADDLE DEPACKER LINE - POLAND



# PADDLE DEPACKER LINE (Piston Pump) - IRELAND



# PADDLE DEPACKER (Wet & Dry) - FRANCE





# PADDLE DEPACKER LINE - BELGIUM



### PADDLE DEPACKER LINE - DENMARK



Physical impurities in dry matter



# PADDLE DEPACKER LINE (On Pit) - BELGIUM



# PADDLE DEPACKER LINE - UK







# DOUBLE PADDLE DEPACKER LINE (Wet & Dry) - UK



### DOUBLE PADDLE DEPACKER LINE - ITALY



# PADDLE DEPACKER LINE (4x with Top Loaders) - NL



# PADDLE DEPACKER LINE - IRELAND



# PADDLE DEPACKER LINE (On Pit) - WALES



# PADDLE DEPACKER LINE (SKID) - GERMANY



# PADDLE DEPACKER LINE – SAUDI ARABIA









### **TEST / RENTAL UNITS**

# Test your own material

Want to try the Paddle Depacker or Paddle Depacker Model S on your own site? Our machines are also available for rental! We offer you this unique opportunity to see the machine running and test your own material on your own site. Within a few hours the test unit is up and running.





30m3 / hour Trailer Unit

5m3 / hour Skid Unit





### **STORAGE & HANDLING SOLUTIONS #1**

Bins

#### **Function:**

Bins to handle: Food waste (wet, dry or both), Manure, Digestate, Straw