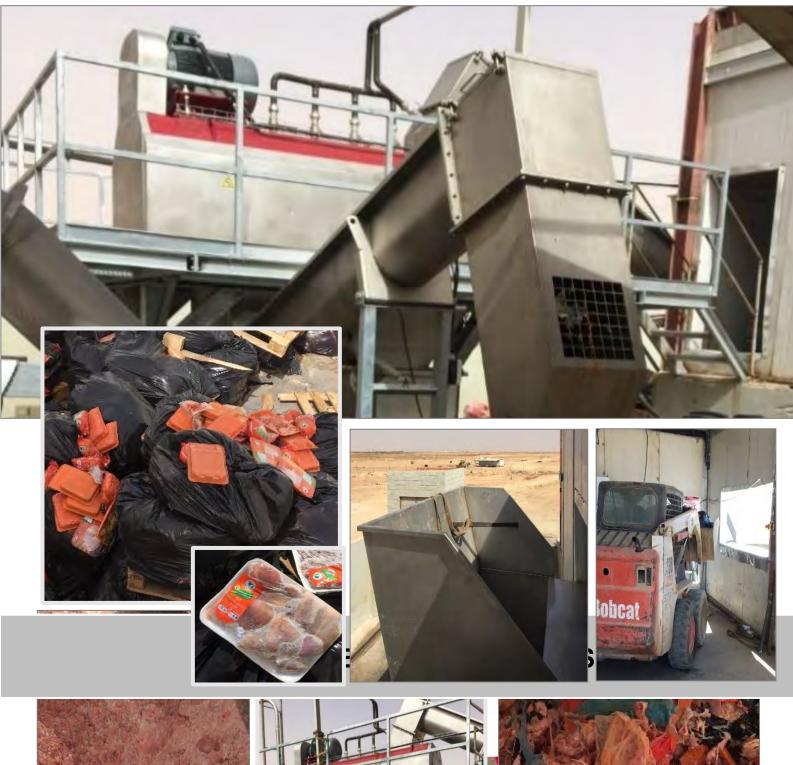

IA



# PADDLE DEPACKER LINE (Organic Conveyor) - FRANCE



# **PADDLE DEPACKER LINE - SPAIN**



# **PADDLE DEPACKER LINE - SPAIN**



### PADDLE DEPACKER LINE - POLAND



# PADDLE DEPACKER LINE - POLAND



# PADDLE DEPACKER LINE (Piston Pump) - IRELAND



# PADDLE DEPACKER (Wet & Dry) - FRANCE





# PADDLE DEPACKER LINE - BELGIUM



### PADDLE DEPACKER LINE - DENMARK



Physical impurities in dry matter



# PADDLE DEPACKER LINE (On Pit) - BELGIUM



# PADDLE DEPACKER LINE - UK







# DOUBLE PADDLE DEPACKER LINE (Wet & Dry) - UK



### DOUBLE PADDLE DEPACKER LINE - ITALY



# PADDLE DEPACKER LINE (4x with Top Loaders) - NL



# PADDLE DEPACKER LINE - IRELAND



# PADDLE DEPACKER LINE (On Pit) - WALES



# PADDLE DEPACKER LINE (SKID) - GERMANY



# PADDLE DEPACKER LINE – SAUDI ARABIA









### **TEST / RENTAL UNITS**

# Test your own material

Want to try the Paddle Depacker or Paddle Depacker Model S on your own site? Our machines are also available for rental! We offer you this unique opportunity to see the machine running and test your own material on your own site. Within a few hours the test unit is up and running.





30m3 / hour Trailer Unit

5m3 / hour Skid Unit





### **STORAGE & HANDLING SOLUTIONS #1**

Bins

#### **Function:**

Bins to handle: Food waste (wet, dry or both), Manure, Digestate, Straw Agricultural waste (whole or cut), Animal by products (from intestines to whole animals) and much more!

#### **Bin Range**

•  $10 \text{ m}^3 / 15 \text{ m}^3 / 26 \text{ m}^3 / 30 \text{ m}^3 / 40 \text{ m}^3 / 50 \text{ m}^3 / 80 \text{ m}^3 / 100 \text{