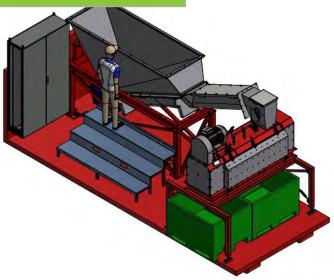

### PADDLE DEPACKER

#### Function:

Producing a clean organic product suitable for biogas installations by separating the organic material from the packaging.

#### Features Paddle Depacker:

- Heavy duty execution
- Simple and low maintenance design
- Compact size
- High capacity
- Variable screen sizes available
- Up to 99,5% clean organic material
- Quick (hydraulic) opening doors for easy cleaning
- Bolt free screen exchange
- Fixed shaft execution
- Stainless steel isolated splash shields for low noise operation

| Paddle Depacker: | 15m <sup>3</sup> - 30m <sup>3</sup> per hour * |
|------------------|------------------------------------------------|
| Equals           | 12-20 ton per hour *                           |