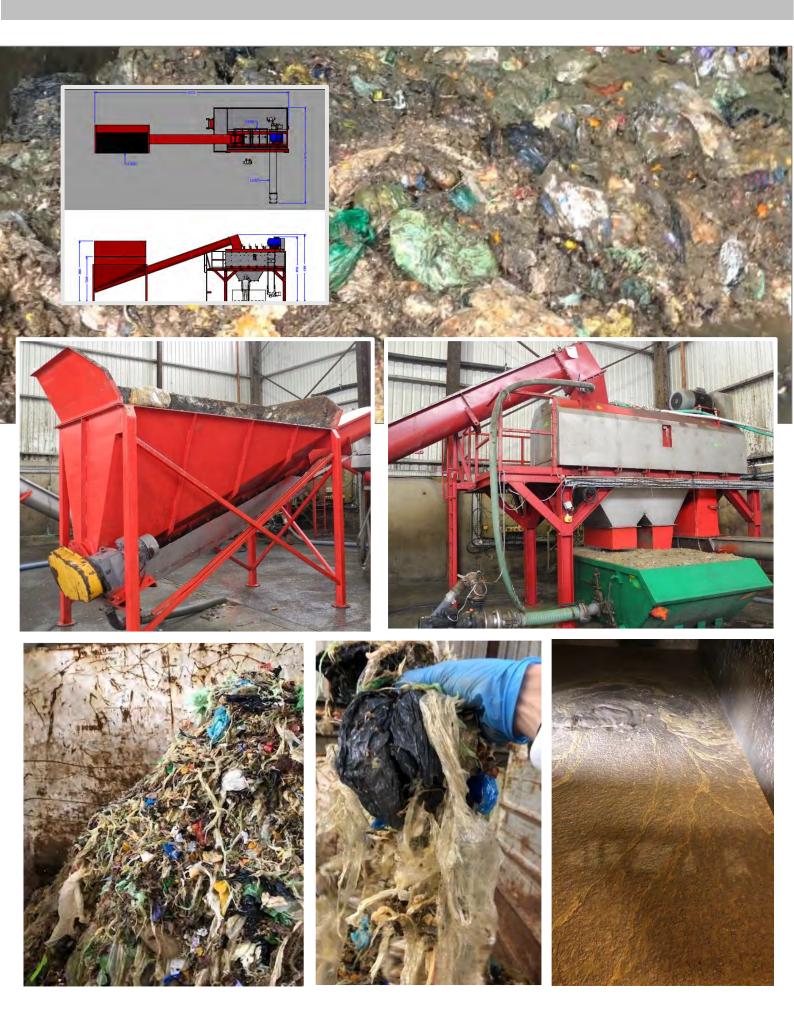

### PADDLE DEPACKER

#### Function:

Producing a clean organic product suitable for biogas installations by separating the organic material from the packaging.

#### Input materials:

Kerbside waste, Hotel/Restaurant waste, Bread Products, Food production fails, Shop return waste, Canned Products,

45kW - 55kW

Drums, Various Containers, Baby foods, Household products,

Deodorants, Powdered milk, Potato's, Nearly all Fruits, Vegetables, Pumpkin, Shop Returns, Manure/Straw, Carrots, Corn, Coleslaw, Unpacked food, Tetra Pak Containers, Soft Packaging, Sachets, Confectionery, Pet foods, Processed meats, Tea, Beans, Cereals, Pharmaceuticals, Cosmetics, Sachets, Ice cream, Water Ice, Beverages (bottle), Beverages (can), Cigarettes, Insecticides, Sauces, Yogurt, Biscuits, Coffee, Soups, Coleslaw, Detergents, Pasta, Sugar, Potato Gratin, Plastic Bottles, Sandwiches, and many more.