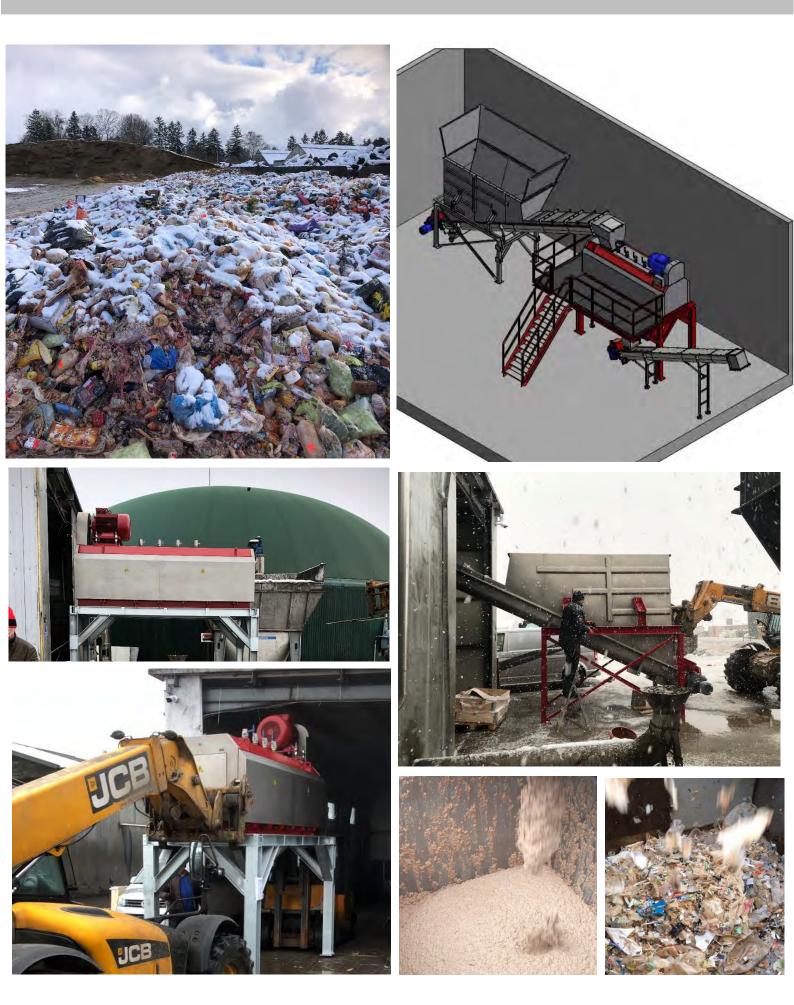

# PADDLE DEPACKER LINE - POLAND

# PADDLE DEPACKER LINE (Wet & Dry) - ROMANIA

# PADDLE DEPACKER LINE (Organic Conveyor) - FRANCE

# **PADDLE DEPACKER LINE - SPAIN**

### PADDLE DEPACKER LINE - POLAND

# PADDLE DEPACKER LINE (Piston Pump) - IRELAND

# PADDLE DEPACKER (Wet & Dry) - FRANCE

# PADDLE DEPACKER LINE - BELGIUM

### PADDLE DEPACKER LINE - DENMARK

Physical impurities in dry matter

# PADDLE DEPACKER LINE (On Pit) - BELGIUM

# PADDLE DEPACKER LINE - UK

# DOUBLE PADDLE DEPACKER LINE (Wet & Dry) - UK

### DOUBLE PADDLE DEPACKER LINE - ITALY

# PADDLE DEPACKER LINE (4x with Top Loaders) - NL

# PADDLE DEPACKER LINE - IRELAND

# PADDLE DEPACKER LINE (On Pit) - WALES

# PADDLE DEPACKER LINE (SKID) - GERMANY

# PADDLE DEPACKER LINE – SAUDI ARABIA