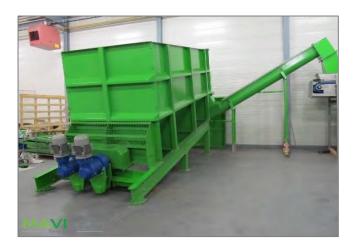

### PADDLE DEPACKER

#### Function:

Producing a clean organic product suitable for biogas installations by separating the organic material from the packaging.

#### Features Paddle Depacker:

- Heavy duty execution
- Simple and low maintenance design
- Compact size
- High capacity
- Variable screen sizes available
- Up to 99,5% clean organic material
- Quick (hydraulic) opening doors for easy cleaning
- Bolt free screen exchange
- Fixed shaft execution
- Stainless steel isolated splash shields for low noise operation