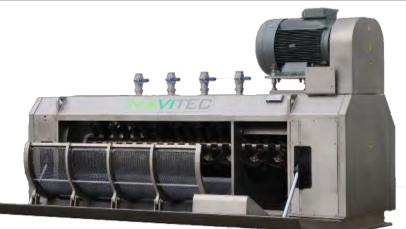

### PADDLE DEPACKER

#### Function:

Producing a clean organic product suitable for biogas installations by separating the organic material from the packaging.

#### Features Paddle Depacker:

- Heavy duty execution
- Simple and low maintenance design
- Compact size
- High capacity
- Variable screen sizes available
- Up to 99,5% clean organic material
- Quick (hydraulic) opening doors for easy cleaning
- Bolt free screen exchange
- Fixed shaft execution
- Stainless steel isolated splash shields for low noise operation