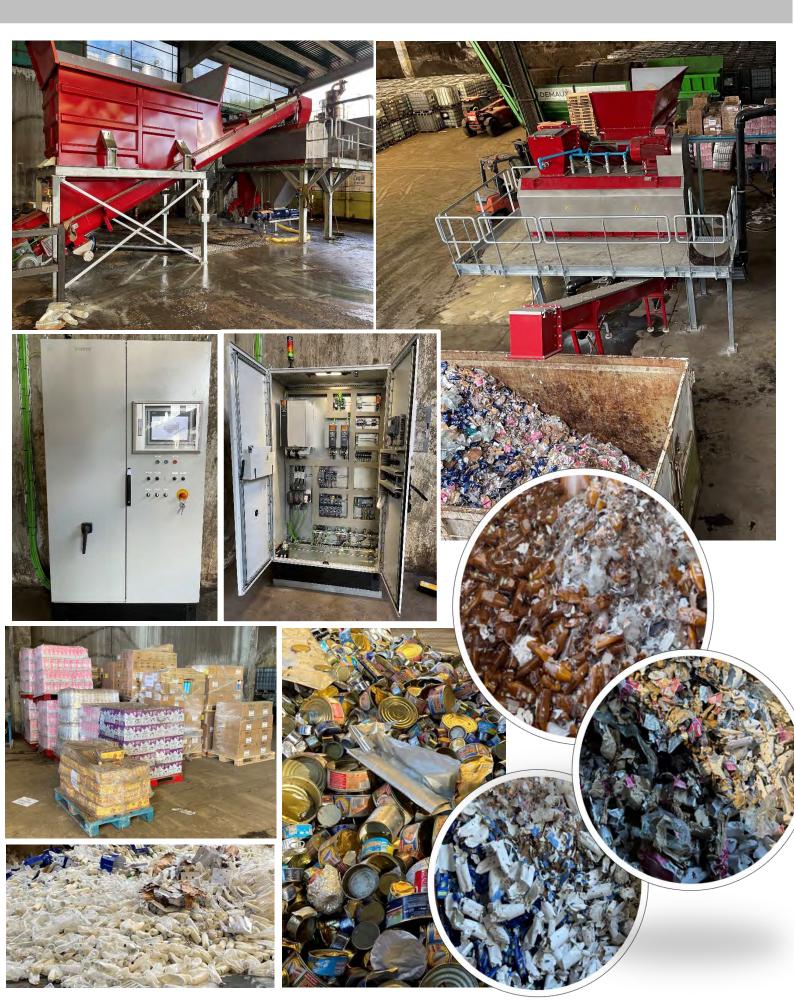

eturn waste, Canned Products,

45kW - 55kW

Drums, Various Containers, Baby foods, Household products,

Deodorants, Powdered milk, Potato's, Nearly all Fruits, Vegetables, Pumpkin, Shop Returns, Manure/Straw, Carrots, Corn, Coleslaw, Unpacked food, Tetra Pak Containers, Soft Packaging, Sachets, Confectionery, Pet foods, Processed meats, Tea, Beans, Cereals, Pharmaceuticals, Cosmetics, Sachets, Ice cream, Water Ice, Beverages (bottle), Beverages (can), Cigarettes, Insecticides, Sauces, Yogurt, Biscuits, Coffee, Soups, Coleslaw, Detergents, Pasta, Sugar, Potato Gratin, Plastic Bottles, Sandwiches, and many more.









# PADDLE DEPACKER LINE - POLAND



# PADDLE DEPACKER LINE (Wet & Dry) - ROMANIA



# PADDLE DEPACKER LINE (Organic Conveyor) - FRANCE



# **PADDLE DEPACKER LINE - SPAIN**



# **PADDLE DEPACKER LINE - SPAIN**



### PADDLE DEPACKER LINE - POLAND



# PADDLE DEPACKER LINE - POLAND



# PADDLE DEPACKER LINE (Piston Pump) - IRELAND



# PADDLE DEPACKER (Wet & Dry) - FRANCE





# PADDLE DEPACKER LINE - BELGIUM



### PADDLE DEPACKER LINE - DENMARK



Physical impurities in dry matter



# PADDLE DEPACKER LINE (On Pit) - BELGIUM



# PADDLE DEPACKER LINE - UK







# DOUBLE PADDLE DEPACKER LINE (Wet & Dry) - UK



### DOUBLE PADDLE DEPACKER LINE - ITALY



# PADDLE DEPACKER LINE (4x with Top Loaders) - NL



# PADDLE DEPACKER LINE - IRELAND



# PADDLE DEPACKER LINE (On Pit) - WALES



# PADDLE DEPACKER LINE (SKID) - GERMANY



# PADDLE DEPACKER LINE – SAUDI ARABIA









### **TEST / RENTAL UNITS**

# Test your own material

Want to try the Paddle Depacker o