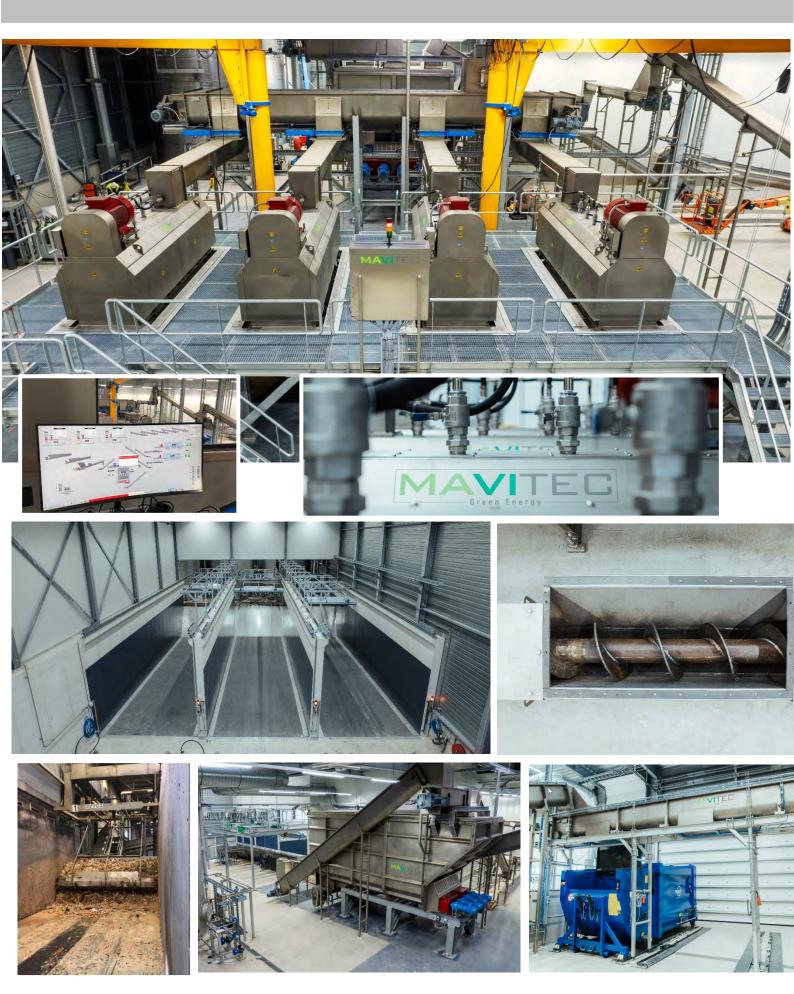

# DOUBLE PADDLE DEPACKER LINE (Wet & Dry) - UK

### DOUBLE PADDLE DEPACKER LINE - ITALY