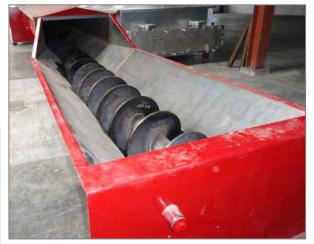

### PADDLE DEPACKER

#### Features Paddle Depacker:

- Heavy duty execution
- Simple and low maintenance design
- Compact size
- High capacity
- Variable screen sizes available
- Up to 99,5% clean organic material
- Quick (hydraulic) opening doors for easy cleaning
- Bolt free screen exchange
- Fixed shaft execution
- Stainless steel isolated splash shields for low noise operation

| Paddle Depacker: | 15m <sup>3</sup> - 30m <sup>3</sup> per hour * |
|------------------|------------------------------------------------|
| Equals           | 12-20 ton per hour *                           |