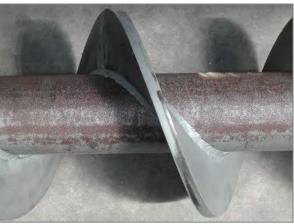

### PADDLE DEPACKER

#### Features Paddle Depacker:

- Heavy duty execution
- Simple and low maintenance design
- Compact size
- High capacity
- Variable screen sizes available
- Up to 99,5% clean organic material
- Quick (hydraulic) opening doors for easy cleaning
- Bolt free screen exchange
- Fixed shaft execution
- Stainless steel isolated splash shields for low noise operation