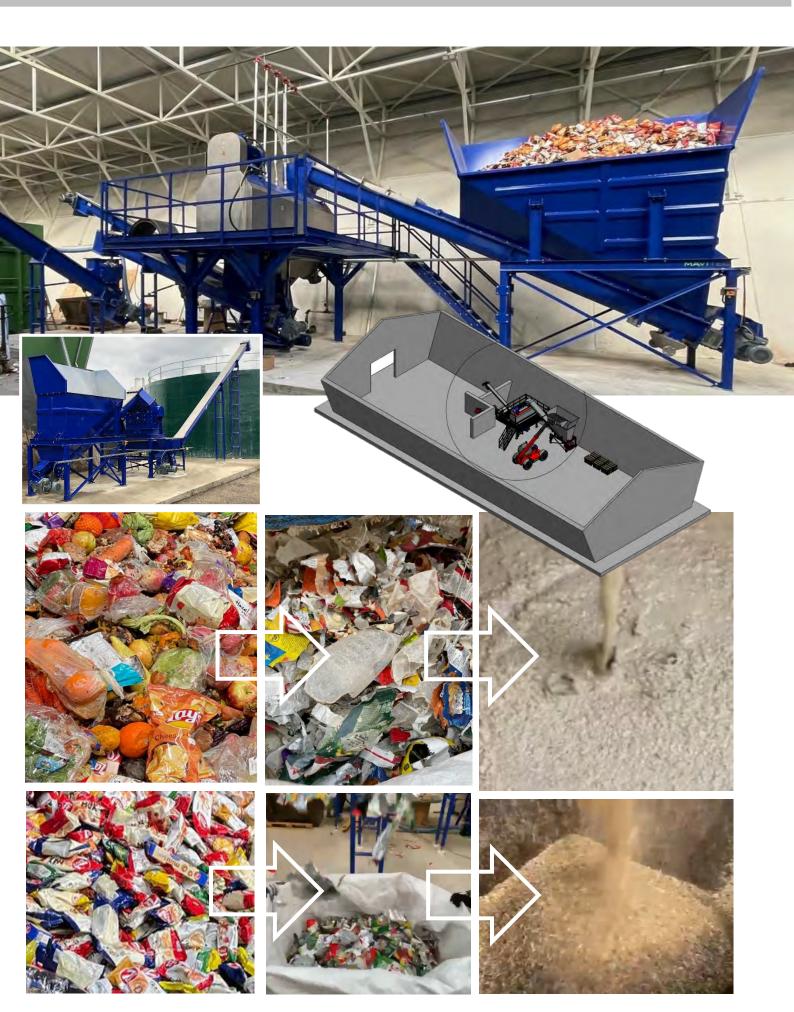

ials:

Kerbside waste, Hotel/Restaurant waste, Bread Products, Food production fails, Shop return waste, Canned Products,

45kW - 55kW

Drums, Various Containers, Baby foods, Household products,

Deodorants, Powdered milk, Potato's, Nearly all Fruits, Vegetables, Pumpkin, Shop Returns, Manure/Straw, Carrots, Corn, Coleslaw, Unpacked food, Tetra Pak Containers, Soft Packaging, Sachets, Confectionery, Pet foods, Processed meats, Tea, Beans, Cereals, Pharmaceuticals, Cosmetics, Sachets, Ice cream, Water Ice, Beverages (bottle), Beverages (can), Cigarettes, Insecticides, Sauces, Yogurt, Biscuits, Coffee, Soups, Coleslaw, Detergents, Pasta, Sugar, Potato Gratin, Plastic Bottles, Sandwiches, and many more.









# PADDLE DEPACKER LINE - POLAND



# PADDLE DEPACKER LINE (Wet & Dry) - ROMANIA



# PADDLE DEPACKER LINE (Organic Conveyor) - FRANCE



# **PADDLE DEPACKER LINE - SPAIN**



# **PADDLE DEPACKER LINE - SPAIN**



### PADDLE DEPACKER LINE - POLAND



# PADDLE DEPACKER LINE - POLAND



# PADDLE DEPACKER LINE (Piston Pump) - IRELAND



# PADDLE DEPACKER (Wet & Dry) - FRANCE





# PADDLE DEPACKER LINE - BELGIUM



### PADDLE DEPACKER LINE - DENMARK



Physical impurities in dry matter



# PADDLE DEPACKER LINE (On Pit) - BELGIUM



# PADDLE DEPACKER LINE - UK







# DOUBLE PADDLE DEPACKER LINE (Wet & Dry) - UK



### DOUBLE PADDLE DEPACKER LINE - ITALY



# PADDLE DEPACKER LINE (4x with Top Loaders) - NL



# PADDLE DEPACKER LINE - IRELAND



# PADDLE DEPACKER LINE (On Pit) - WALES



# PADDLE DEPACKER LINE (SKID) - GERMANY



# PADDLE DEPACKER LINE – SAUDI ARABIA