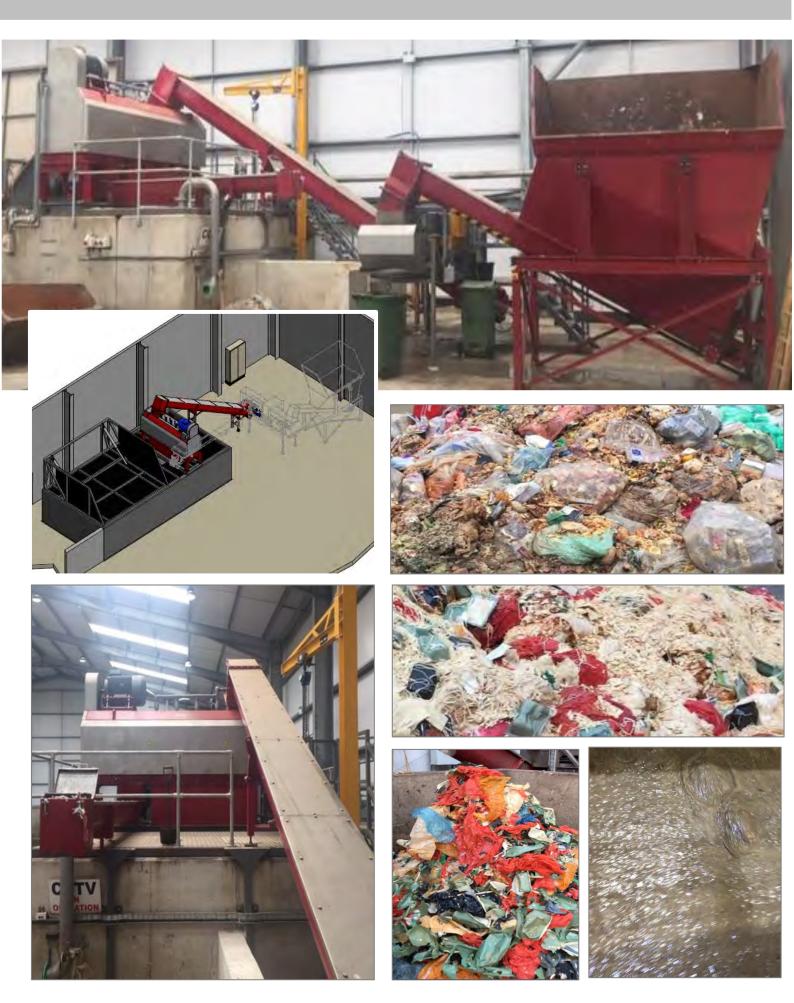

# PADDLE DEPACKER LINE - POLAND



# PADDLE DEPACKER LINE (Wet & Dry) - ROMANIA



# PADDLE DEPACKER LINE (Organic Conveyor) - FRANCE



# **PADDLE DEPACKER LINE - SPAIN**



# **PADDLE DEPACKER LINE - SPAIN**



### PADDLE DEPACKER LINE - POLAND



# PADDLE DEPACKER LINE - POLAND



# PADDLE DEPACKER LINE (Piston Pump) - IRELAND



# PADDLE DEPACKER (Wet & Dry) - FRANCE





# PADDLE DEPACKER LINE - BELGIUM



### PADDLE DEPACKER LINE - DENMARK



Physical impurities in dry matter



# PADDLE DEPACKER LINE (On Pit) - BELGIUM



# PADDLE DEPACKER LINE - UK







# DOUBLE PADDLE DEPACKER LINE (Wet & Dry) - UK



### DOUBLE PADDLE DEPACKER LINE - ITALY



# PADDLE DEPACKER LINE (4x with Top Loaders) - NL



# PADDLE DEPACKER LINE - IRELAND



# PADDLE DEPACKER LINE (On Pit) - WALES



# PADDLE DEPACKER LINE (SKID) - GERMANY



# PADDLE DEPACKER LINE – SAUDI ARABIA









### **TEST / RENTAL UNITS**

# Test your own material

Want to try the Paddle Depacker or Paddle Depacker Model S on your own site? Our machines are also available for rental! We offer you this unique opportunity to see the machine running and test your own material on your own site. Within a few hours the test unit is up and running.





30m3 / hour Trailer Unit

5m3 / hour Skid Unit





### **STORAGE & HANDLING SOLUTIONS #1**

Bins

#### **Function:**

Bins to handle: Food waste (wet, dry or both), Manure, Digestate, Straw Agricultural waste (whole or cut), Animal by products (from intestines to whole animals) and much more!

#### **Bin Range**

•  $10 \text{ m}^3 / 15 \text{ m}^3 / 26 \text{ m}