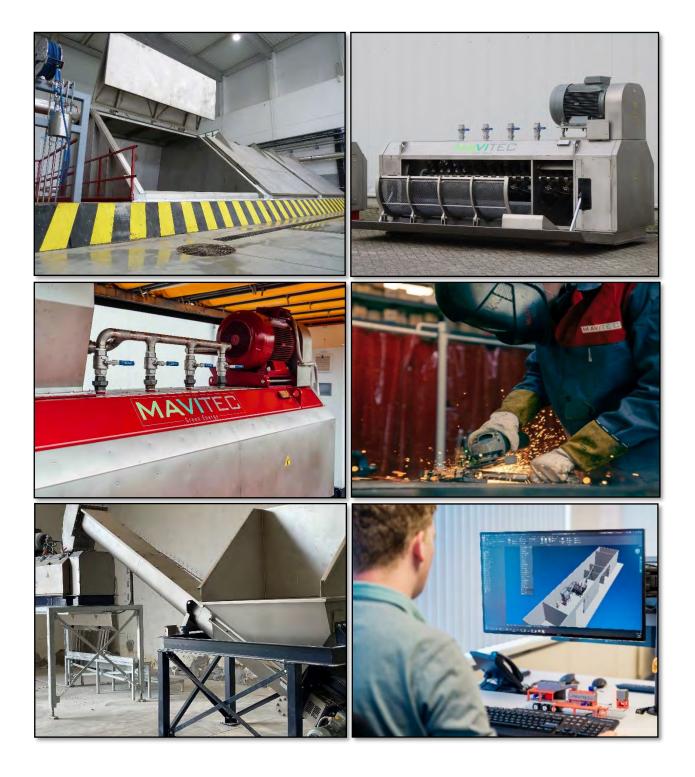

### PADDLE DEPACKER

#### Function:

Producing a clean organic product suitable for biogas installations by separating the organic material from the packaging.

#### Features Paddle Depacker:

- Heavy duty execution
- Simple and low maintenance design
- Compact size
- High capacity
- Variable screen sizes available
- Up to 99,5% clean organic material
- Quick (hydraulic) opening doors for easy cleaning
- Bolt free screen exchange
- Fixed shaft execution
- Stainless steel isolated splash shields for low noise operation