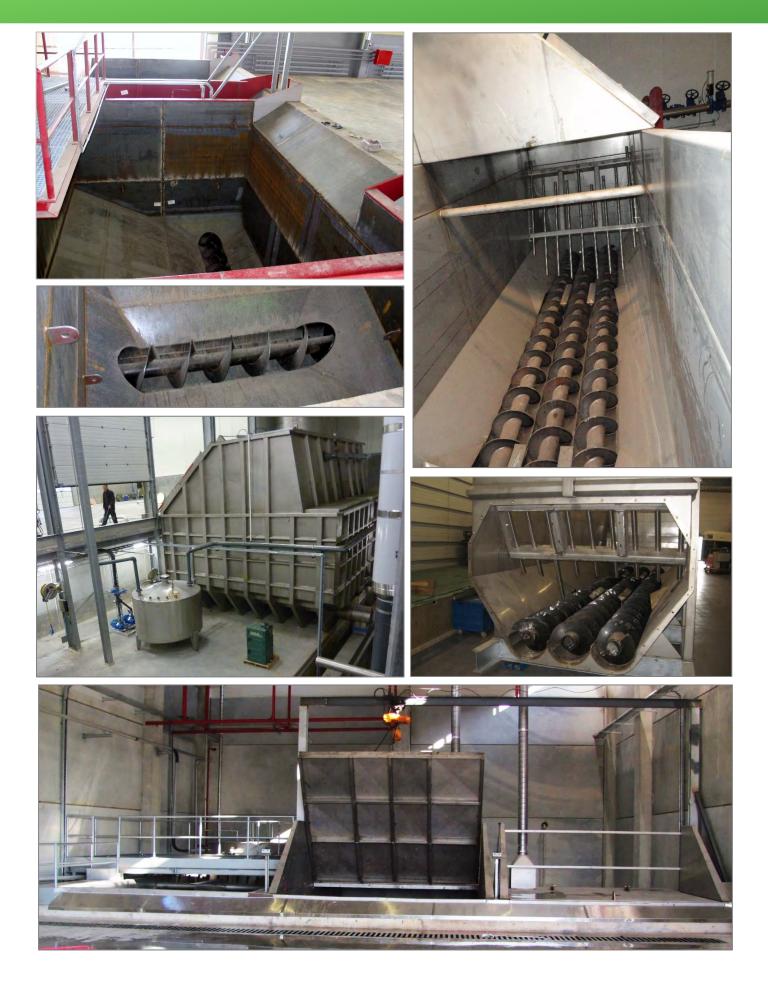

### **STORAGE & HANDLING SOLUTIONS #1**

Bins

#### **Function:**

Bins to handle: Food waste (wet, dry or both), Manure, Digestate, Straw Agricultural waste (whole or cut), Animal by products (from intestines to whole animals) and much more!

#### **Bin Range**

•  $10 \text{ m}^3 / 15 \text{ m}^3 / 26 \text{ m}^3 / 30 \text{ m}^3 / 40 \text{ m}^3 / 50 \text{ m}^3 / 80 \text{ m}^3 / 100 \text{ m}^3 / 150 \text{ m}^3.$ 

#### Additional options are:

- Custom engineering for every purpose
- High quality
- Carbon, ST52 & Stainless-steel
- Above or sunk into the ground
- Hydraulically controlled bin lids
- Splash shields
- Air ventilation connection holes
- Draining systems
- Mixers
- Heated coils
- Loading cells
- 1 to 4 bottom conveyors in several sizes