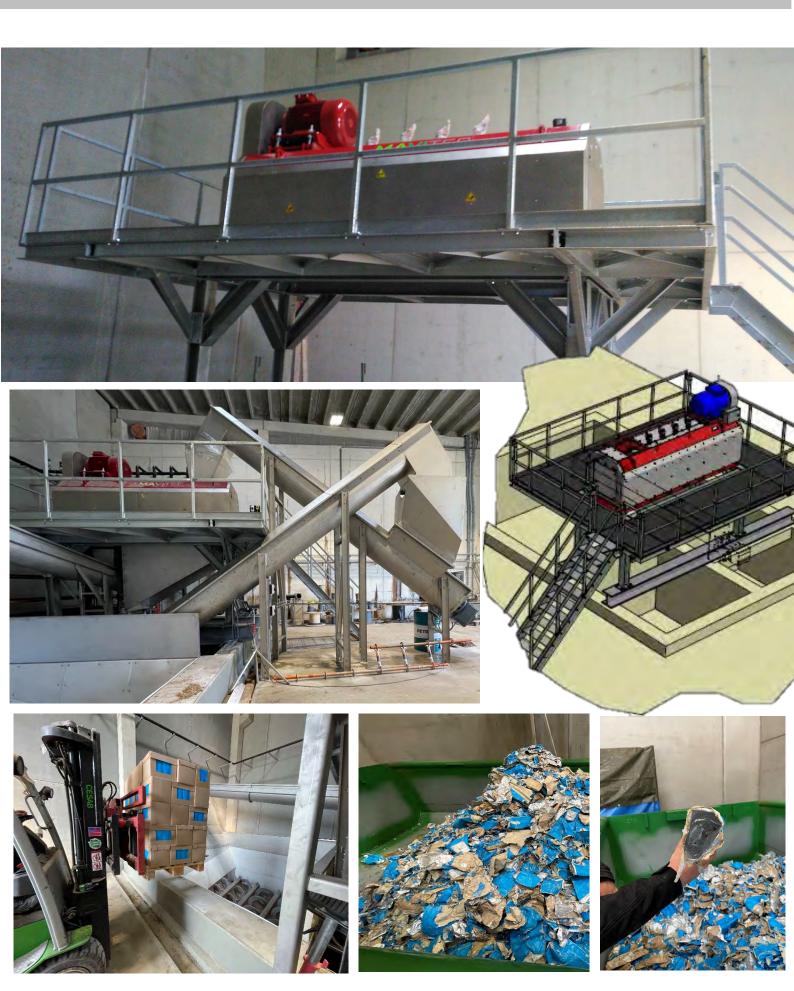

Pharmaceuticals, Cosmetics, Sachets, Ice cream, Water Ice, Beverages (bottle), Beverages (can), Cigarettes, Insecticides, Sauces, Yogurt, Biscuits, Coffee, Soups, Coleslaw, Detergents, Pasta, Sugar, Potato Gratin, Plastic Bottles, Sandwiches, and many more.









# PADDLE DEPACKER LINE - POLAND



# PADDLE DEPACKER LINE (Wet & Dry) - ROMANIA



# PADDLE DEPACKER LINE (Organic Conveyor) - FRANCE



# **PADDLE DEPACKER LINE - SPAIN**



# **PADDLE DEPACKER LINE - SPAIN**



### PADDLE DEPACKER LINE - POLAND



# PADDLE DEPACKER LINE - POLAND



# PADDLE DEPACKER LINE (Piston Pump) - IRELAND



# PADDLE DEPACKER (Wet & Dry) - FRANCE





# PADDLE DEPACKER LINE - BELGIUM



### PADDLE DEPACKER LINE - DENMARK



Physical impurities in dry matter



# PADDLE DEPACKER LINE (On Pit) - BELGIUM



# PADDLE DEPACKER LINE - UK







# DOUBLE PADDLE DEPACKER LINE (Wet & Dry) - UK



### DOUBLE PADDLE DEPACKER LINE - ITALY



# PADDLE DEPACKER LINE (4x with Top Loaders) - NL



# PADDLE DEPACKER LINE - IRELAND



# PADDLE DEPACKER LINE (On Pit) - WALES



# PADDLE DEPACKER LINE (SKID) - GERMANY



# PADDLE DEPACKER LINE – SAUDI ARABIA









### **TEST / RENTAL UNITS**

# Test your own material

Want to try the Paddle Depacker or Paddle Depacker Model S on your own site? Our machines are also available for rental! We offer you this unique opportunity to see the machine running and test your own material on your own site. Within a few hours the test unit is up and running.





30m3 / hour Trailer Unit

5m3 / hour Skid Unit





### **STORAGE & HANDLING SOLUTIONS #1**

Bins

#### **