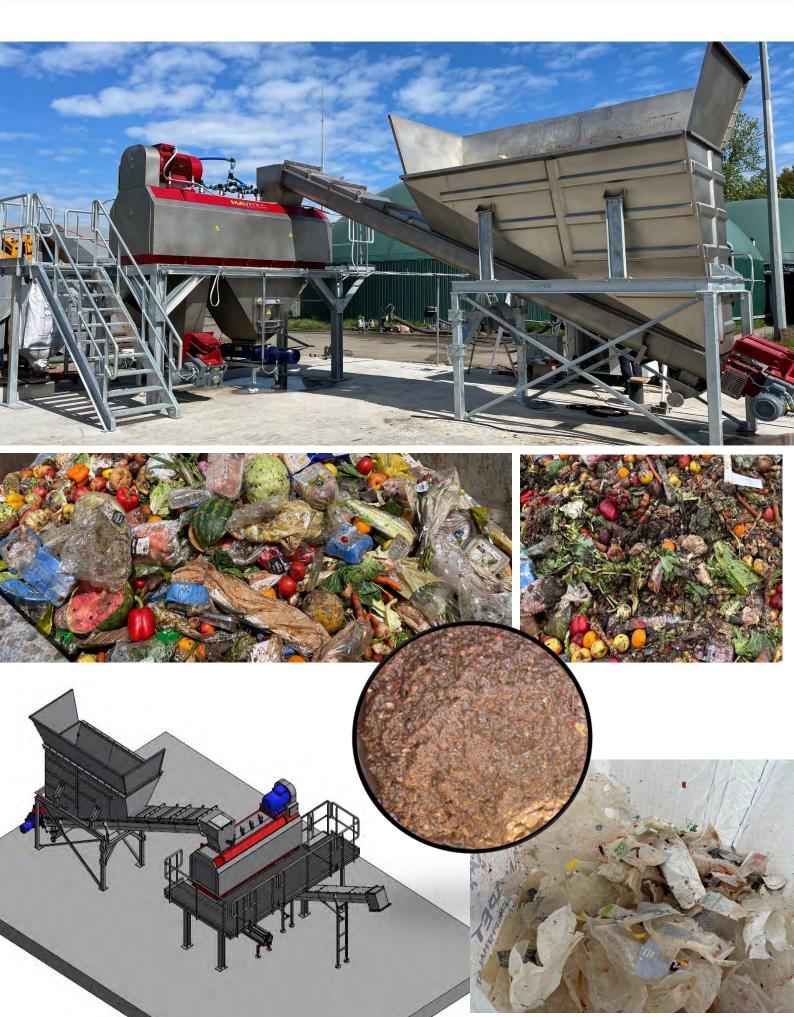

### PADDLE DEPACKER

#### Function:

Producing a clean organic product suitable for biogas installations by separating the organic material from the packaging.

#### Features Paddle Depacker:

- Heavy duty execution
- Simple and low maintenance design
- Compact size
- High capacity
- Variable screen sizes available
- Up to 99,5% clean organic material
- Quick (hydraulic) opening doors for easy cleaning
- Bolt free screen exchange
- Fixed shaft execution
- Stainless steel isolated splash shields for low noise operation

| Paddle Depacker: | 15m <sup>3</sup> - 30m <sup>3</sup> per hour * |
|------------------|------------------------------------------------|
| Equals           | 12-20 ton per hour *                           |

#### Installed power:

\* depends on material composition

#### Input materials:

Kerbside waste, Hotel/Restaurant waste, Bread Products, Food production fails, Shop return waste, Canned Products,

45kW - 55kW

Drums, Various Containers, Baby foods, Household products,

Deodorants, Powdered milk, Potato's, Nearly all Fruits, Vegetables, Pumpkin, Shop Returns, Manure/Straw, Carrots, Corn, Coleslaw, Unpacked food, Tetra Pak Containers, Soft Packaging, Sachets, Confectionery, Pet foods, Processed meats, Tea, Beans, Cereals, Pharmaceuticals, Cosmetics, Sachets, Ice cream, Water Ice, Beverages (bottle), Beverages (can), Cigarettes, Insecticides, Sauces, Yogurt, Biscuits, Coffee, Soups, Coleslaw, Detergents, Pasta, Sugar, Potato Gratin, Plastic Bottles, Sandwiches, and many more.