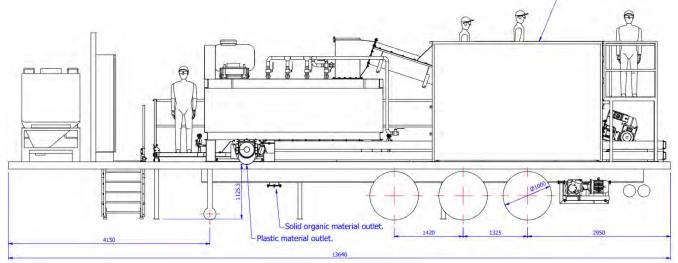

### PADDLE DEPACKER

#### Function:

Producing a clean organic product suitable for biogas installations by separating the organic material from the packaging.

#### Features Paddle Depacker:

- Heavy duty execution
- Simple and low maintenance design
- Compact size
- High capacity
- Variable screen sizes available
- Up to 99,5% clean organic material
- Quick (hydraulic) opening doors for easy cleaning
- Bolt free screen exchange
- Fixed shaft execution
- Stainless steel isolated splash shields for low noise operation

| Paddle Depacker: | 15m <sup>3</sup> - 30m <sup>3</sup> per hour * |
|------------------|------------------------------------------------|
| Equals           | 12-20 ton per hour *                           |