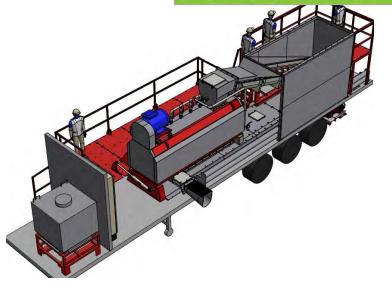

### PADDLE DEPACKER

#### Function:

Producing a clean organic product suitable for biogas installations by separating the organic material from the packaging.

#### Features Paddle Depacker:

- Heavy duty execution
- Simple and low maintenance design
- Compact size
- High capacity
- Variable screen sizes available
- Up to 99,5% clean organic material
- Quick (hydraulic) opening doors for easy cleaning
- Bolt free screen exchange
- Fixed shaft execution
- Stainless steel isolated splash shields for low noise operation

| Paddle Depacker: | 15m <sup>3</sup> - 30m <sup>3</sup> per hour * |
|------------------|------------------------------------------------|
| Equals           | 12-20 ton per hour *                           |