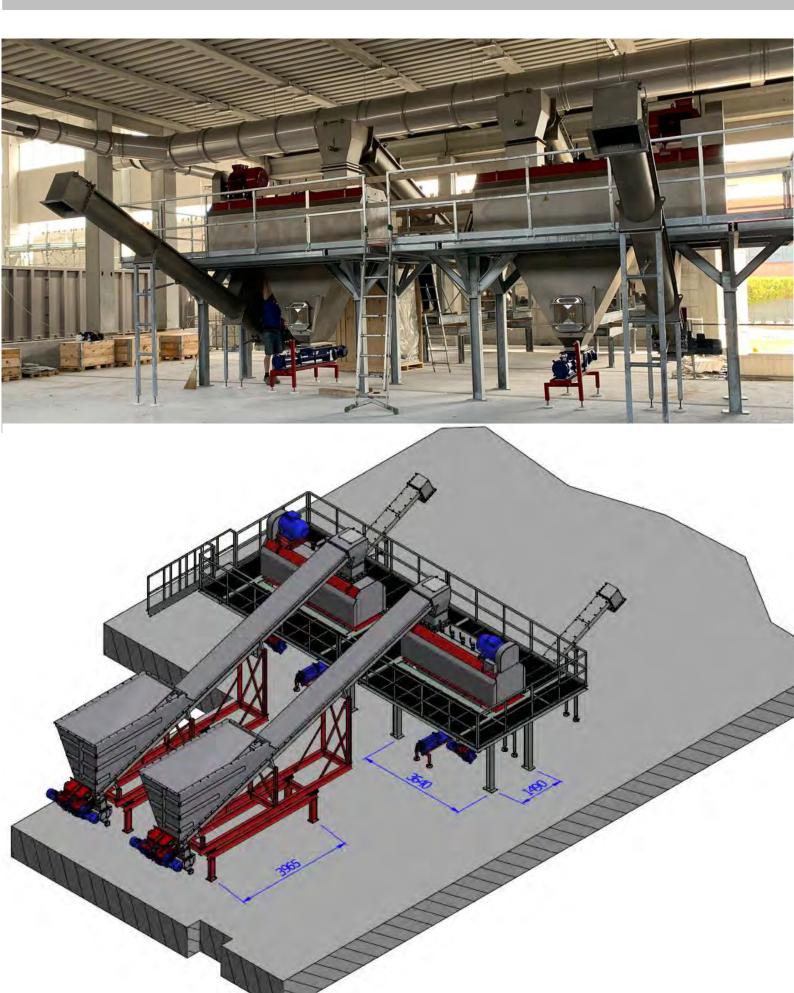

, Yogurt, Biscuits, Coffee, Soups, Coleslaw, Detergents, Pasta, Sugar, Potato Gratin, Plastic Bottles, Sandwiches, and many more.









# PADDLE DEPACKER LINE - POLAND



# PADDLE DEPACKER LINE (Wet & Dry) - ROMANIA



# PADDLE DEPACKER LINE (Organic Conveyor) - FRANCE



# **PADDLE DEPACKER LINE - SPAIN**



# **PADDLE DEPACKER LINE - SPAIN**



### PADDLE DEPACKER LINE - POLAND



# PADDLE DEPACKER LINE - POLAND



# PADDLE DEPACKER LINE (Piston Pump) - IRELAND



# PADDLE DEPACKER (Wet & Dry) - FRANCE





# PADDLE DEPACKER LINE - BELGIUM



### PADDLE DEPACKER LINE - DENMARK



Physical impurities in dry matter



# PADDLE DEPACKER LINE (On Pit) - BELGIUM



# PADDLE DEPACKER LINE - UK







# DOUBLE PADDLE DEPACKER LINE (Wet & Dry) - UK



### DOUBLE PADDLE DEPACKER LINE - ITALY



# PADDLE DEPACKER LINE (4x with Top Loaders) - NL



# PADDLE DEPACKER LINE - IRELAND



# PADDLE DEPACKER LINE (On Pit) - WALES



# PADDLE DEPACKER LINE (SKID) - GERMANY



# PADDLE DEPACKER LINE – SAUDI ARABIA









### **TEST / RENTAL UNITS**

# Test your own material

Want to try the Paddle Depacker or Paddle Depacker Model S on your own site? Our machines are also available for rental! We offer you this unique opportunity to see the machine running and test your own material on your own site. Within a few hours the test unit is up and running.





30m3 / hour Trailer Unit

5m3 / hour Skid Unit





### **STORAGE & HANDLING SOLUTIONS #1**

Bins

#### **Function:**

Bins to handle: Food waste (wet, dry or both), Manure, Digestate, Straw Agricultural waste (whole or cut), Animal b