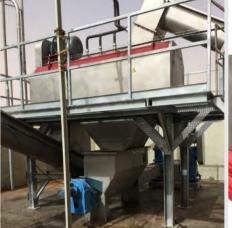

### PADDLE DEPACKER

#### Function:

Producing a clean organic product suitable for biogas installations by separating the organic material from the packaging.

#### Features Paddle Depacker:

- Heavy duty execution
- Simple and low maintenance design
- Compact size
- High capacity
- Variable screen sizes available
- Up to 99,5% clean organic material
- Quick (hydraulic) opening doors for easy cleaning
- Bolt free screen exchange
- Fixed shaft execution
- Stainless steel isolated splash shields for low noise operation