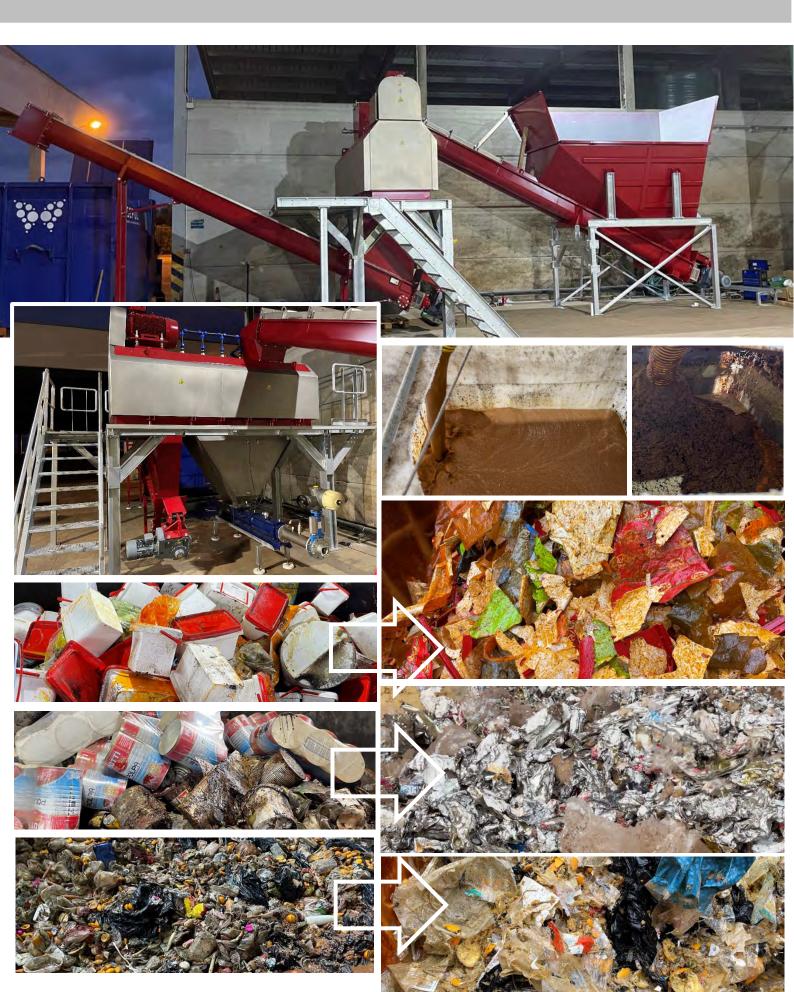

# PADDLE DEPACKER LINE - POLAND

# PADDLE DEPACKER LINE (Wet & Dry) - ROMANIA

# PADDLE DEPACKER LINE (Organic Conveyor) - FRANCE

# **PADDLE DEPACKER LINE - SPAIN**

### PADDLE DEPACKER LINE - POLAND

# PADDLE DEPACKER LINE (Piston Pump) - IRELAND

# PADDLE DEPACKER (Wet & Dry) - FRANCE

# PADDLE DEPACKER LINE - BELGIUM

### PADDLE DEPACKER LINE - DENMARK

Physical impurities in dry matter

# PADDLE DEPACKER LINE (On Pit) - BELGIUM

# PADDLE DEPACKER LINE - UK

# DOUBLE PADDLE DEPACKER LINE (Wet & Dry) - UK

### DOUBLE PADDLE DEPACKER LINE - ITALY

# PADDLE DEPACKER LINE (4x with Top Loaders) - NL

# PADDLE DEPACKER LINE - IRELAND

# PADDLE DEPACKER LINE (On Pit) - WALES

# PADDLE DEPACKER LINE (SKID) - GERMANY

# PADDLE DEPACKER LINE – SAUDI ARABIA